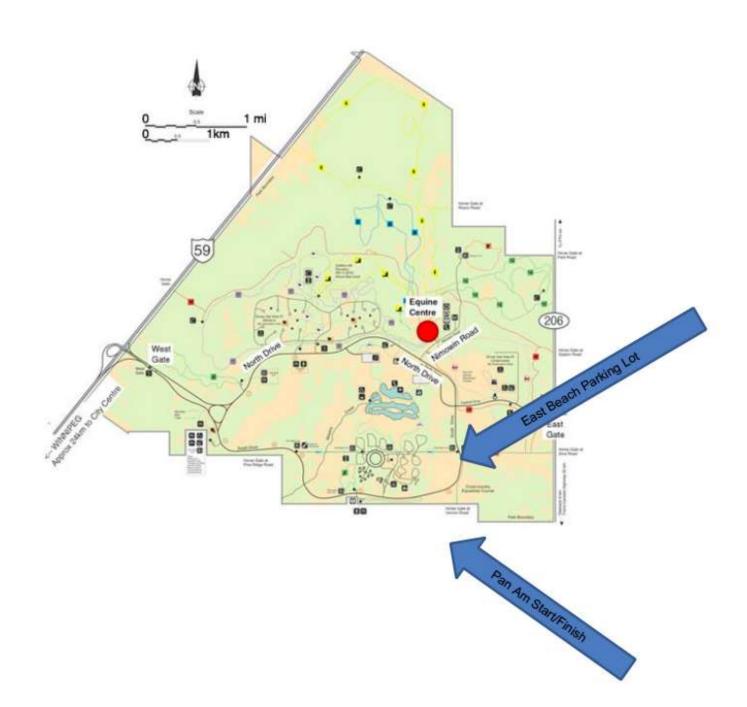

# **Provincial Program ITT**

- Location: Birds Hill Park, Manitoba
- Race Day Sign-In / On Site Registration:
  - East Beach Parking Lot
  - o 5:30 Pm 6:30 Pm

#### Race

- 7:00 Pm Start (Riders Will Leave In 0:30 Or 1:00 Intervals)
- Start/Finish Along The Pan Am Start
- The Park Will Not Permit Any Vehicle Parking In The Start/Finish Area
- One Lap = 11.3kms
- At Sign-In, You Must Choose Your Distance: 1 or 2 Laps

#### Prizes

 Prizing will take place in the East Beach Parking lot following the completion of the race. You must present to accept your prize.